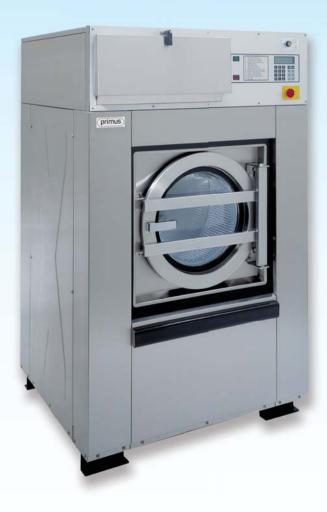

## primus

High Spin Industrial Washer Extractor FS 22

## **FEATURES**

- Freestanding, high spin
- Stainless steel cabinet (AISI 304)
- Stainless steel drum and tub
- Standard Full Control (FC) microprocessor (multilingual, freely programmable)
- Large door opening (42 cm) for easy loading and unloading
- Large drain valve (75 mm)
- Easy access to all parts
- · Standard liquid soap connections
- Frequency controlled motor
- Patented soap dispenser with 5 removable compartments
- Power Wash® perforated lifting ribs: more mechanical action, lower water consumption