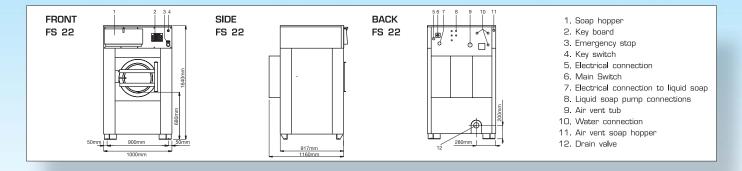

## **FEATURES**

- Freestanding, high spin
- Stainless steel cabinet (AISI 304)
- Stainless steel drum and tub
- Standard Full Control (FC) microprocessor (multilingual, freely programmable)
- Large door opening (42 cm) for easy loading and unloading
- Large drain valve (75 mm)
- Easy access to all parts
- · Standard liquid soap connections
- Frequency controlled motor
- Patented soap dispenser with 5 removable compartments
- Power Wash® perforated lifting ribs: more mechanical action, lower water consumption